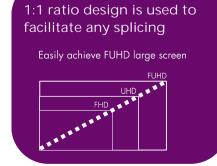

#### **Unique Hole Positions, Various Installation Options**

The four corners of the cabinet have front and rear bi-directional mounting holes, supporting fixed mounting, wall mounting and other installation options, suitable for various installation environments.