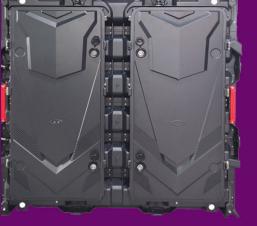

## High contrast can achieve good display e**ff**ect

The module adopts a matte black finish treatment, ensuring a uniform and consistent ink-like colour.

#### Full Front Maintenance

No maintenance channel is required, saving installation space.

#### **Unique Hole Positions, Various Installation Options**

The four corners of the cabinet have front and rear bi-directional mounting holes, supporting fixed mounting, wall mounting and other installation options, suitable for various installation environments.