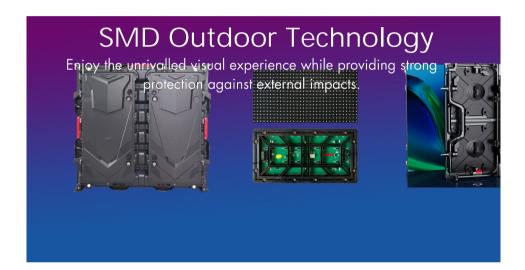

# TQM-O Series SMD LED

Provide the clarity, reliability and visual power image

## High contrast can achieve good display e**ff**ect

The module adopts a matte black finish treatment, ensuring a uniform and consistent ink-like colour.

#### Full Front Maintenance

No maintenance channel is required, saving installation space.

#### **Unique Hole Positions, Various Installation Options**

The four corners of the cabinet have front and rear bi-directional mounting holes, supporting fixed mounting, wall mounting and other installation options, suitable for various installation environments.