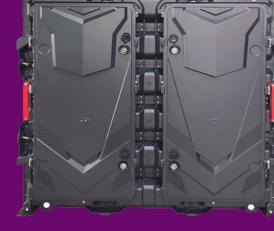

## High contrast can achieve good display e**ff**ect

The module adopts a matte black finish treatment, ensuring a uniform and consistent ink-like colour.

#### Full Front Maintenance

No maintenance channel is required, saving installation space.

#### **Unique Hole Positions, Various Installation Options**

The four corners of the cabinet have front and rear bi-directional mounting holes, supporting fixed mounting, wall mounting and other installation options, suitable for various installation environments.