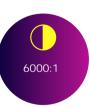

### High contrast can achieve good display effect

The module adopts a matte black finish treatment, ensuring a uniform and consistent ink-like colour.