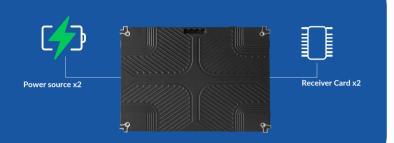

#### Dual Backup, Multiple Protection

The receiving card and power supply both support dual backups. If the signal receiver or power module fails, it will automatically switch to the backup module to ensure normal display and provide protection for continuous display