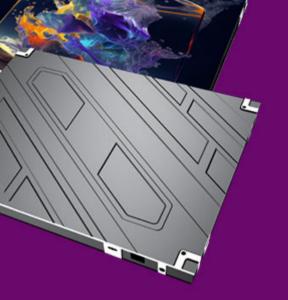

# **TQM-I Series**

Provide the clarity, reliability and visual power image

#### Full Front Maintenance

No maintenance channel is required, saving installation space.

#### Unique Hole Positions, Various Installation Options

The four corners of the cabinet have front and rear bi-directional mounting holes, supporting fixed mounting, wall mounting and other installation options, suitable for various installation environments.