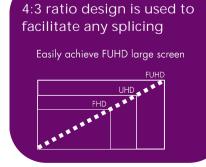

#### Full Front Maintenance

No maintenance channel is required, saving installation space.